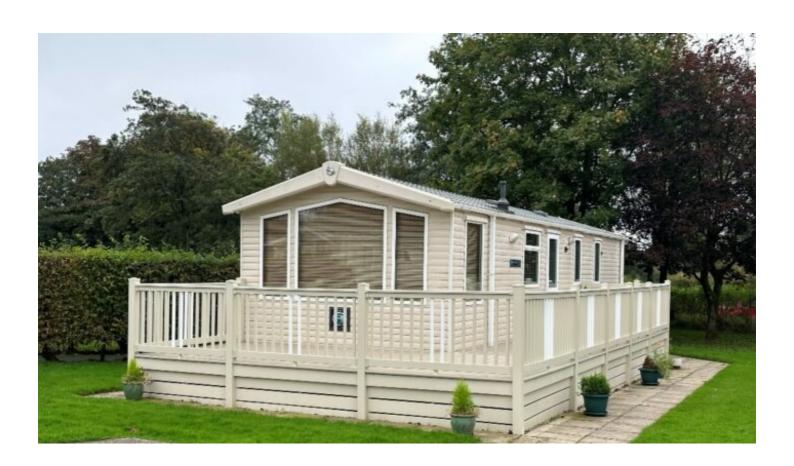

## **HC 01**

REFERENCE: BH-0124HC01

PROPERTY TYPE: Swift Moselle 2 Bed

YEAR: 2008 PRICE: SOLD

## **DESCRIPTION**

This Swift Moselle is the two bedroom version and is located on Pitch HC01 which is a Standard Pitch in a great location on the park. It is available with a license agreement up to 01/10/2029. 12 month season HOLIDAY use ONLY. There are a number of smaller items and personal belongings which are not included in the sale. Escorted viewings by PRIOR APPOINTMENT ONLY! PLEASE NOTE BRIDGE HOUSE MARINA AND CARAVAN PARK IS A HOLIDAY PARK AND AS A RESULT WE DO NOT ALLOW, ACCEPT OR TOLERATE ANY FORM OF RESIDENTIAL USE.

## **GENERAL INFORMATION**

LPG: 2 x 47kg Propane Double Glazing: Yes

Year: 2008 Berths: 6

Length x Width: 38 x 12