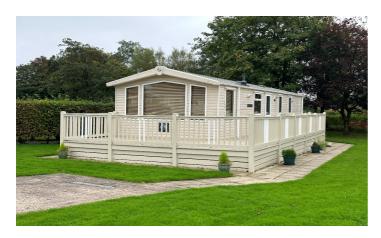

## **HC 01**

REFERENCE: BH-0124HC01

PROPERTY TYPE: Swift Moselle 2 Bed

YEAR: 2008 PRICE: SOLD

## **DESCRIPTION**

This Swift Moselle is the two bedroom version and is located on Pitch HC01 which is a Standard Pitch in a great location on the park. It is available with a license agreement up to 01/10/2029. 12 month season HOLIDAY use ONLY. There are a number of smaller items and personal belongings which are not included in the sale. Escorted viewings by PRIOR APPOINTMENT ONLY! PLEASE NOTE BRIDGE HOUSE MARINA AND CARAVAN PARK IS A HOLIDAY PARK AND AS A RESULT WE DO NOT ALLOW, ACCEPT OR TOLERATE ANY FORM OF RESIDENTIAL USE.

## **GENERAL INFORMATION**

LPG: 2 x 47kg Propane Double Glazing: Yes

Year: 2008 Berths: 6

Length x Width: 38 x 12