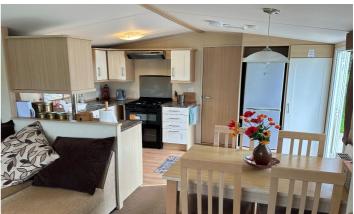

## **APPLIANCES**

Lounge suite, table chairs, coffee table, Cooker (NEW Sept 2023), Fridge/freezer, Microwave, TV in lounge.

TEL: 01995 603207 | WWW.BRIDGEHOUSEMARINA.CO.UK | EMAIL: INFO@BRIDGEHOUSEMARINA.CO.UK