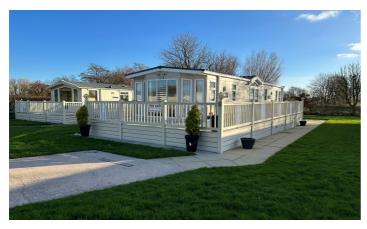

## HC02

REFERENCE: BH-0124HC02

PROPERTY TYPE: BK Bluebird Senator MK IV

**YEAR**: 2008

PRICE: £31,000.00 REDUCED TO £28,995.00

## **DESCRIPTION**

This BK Bluebird Senator is the two bedroom version and is in fantastic condition. Located on Pitch HC02 which is a Standard Pitch in a great location on the park. It is available with a license agreement up to 31/01/2028. 12 month season HOLIDAY use ONLY. The bedding and the two fire side chairs are NOT included in the sale. Escorted viewings by PRIOR APPOINTMENT ONLY! PLEASE NOTE BRIDGE HOUSE MARINA AND CARAVAN PARK IS A HOLIDAY PARK AND AS A RESULT WE DO NOT ALLOW, ACCEPT OR TOLERATE ANY FORM OF RESIDENTIAL USE.

## **GENERAL INFORMATION**

LPG: 2 x 47kg Double Glazing: Yes

Year: 2008 Berths: 4, Double bed in Master bedroom with en-suite and 2 singles in second bedroom.

Length x Width: 41 x 12