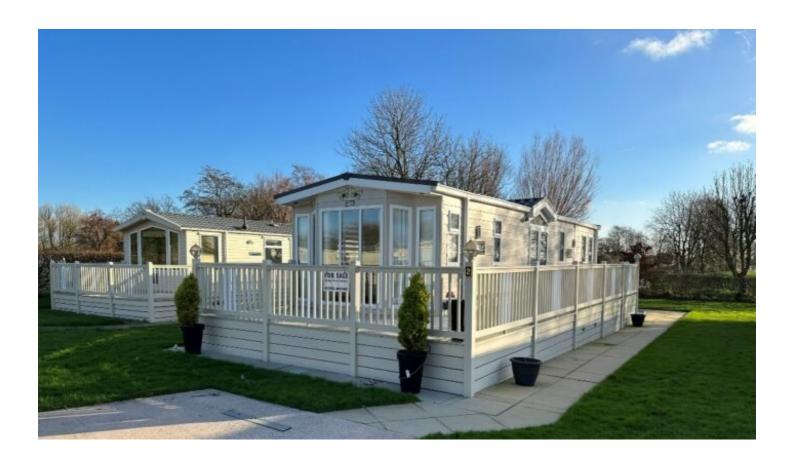

## HC02

REFERENCE: BH-0124HC02

PROPERTY TYPE: BK Bluebird Senator MK IV

**YEAR**: 2008

PRICE: £31,000.00 REDUCED TO £28,995.00

## **DESCRIPTION**

This BK Bluebird Senator is the two bedroom version and is in fantastic condition. Located on Pitch HC02 which is a Standard Pitch in a great location on the park. It is available with a license agreement up to 31/01/2028. 12 month season HOLIDAY use ONLY. The bedding and the two fire side chairs are NOT included in the sale. Escorted viewings by PRIOR APPOINTMENT ONLY! PLEASE NOTE BRIDGE HOUSE MARINA AND CARAVAN PARK IS A HOLIDAY PARK AND AS A RESULT WE DO NOT ALLOW, ACCEPT OR TOLERATE ANY FORM OF RESIDENTIAL USE.

## **GENERAL INFORMATION**

LPG: 2 x 47kg Double Glazing: Yes

Year: 2008 Berths: 4, Double bed in Master bedroom with en-suite and 2 singles in second bedroom.

Length x Width: 41 x 12