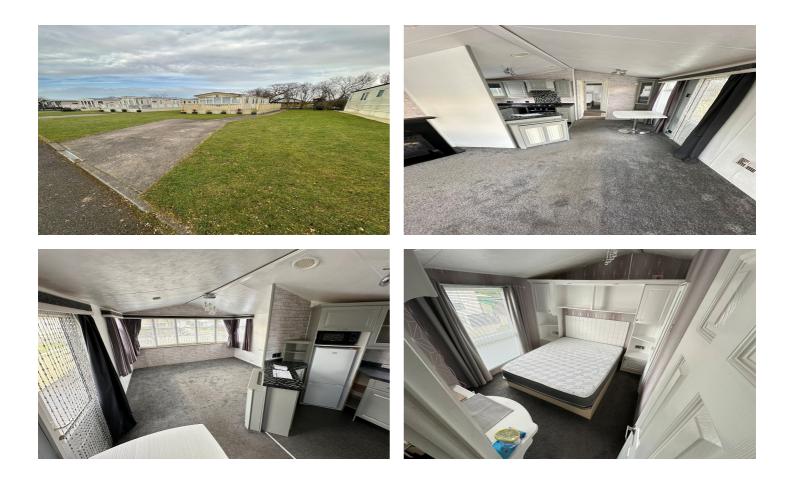

## **GENERAL INFORMATION**

LPG: Propane 2 x 47kg Year: 2006 Length x Width: 35 x 12 Double Glazing: Yes Berths: 3.

## APPLIANCES

Gas Hob, Electric oven, Integrated fridge/freezer, Gas boiler, central heating,

TEL: 01995 603207 | WWW.BRIDGEHOUSEMARINA.CO.UK | EMAIL: INFO@BRIDGEHOUSEMARINA.CO.UK